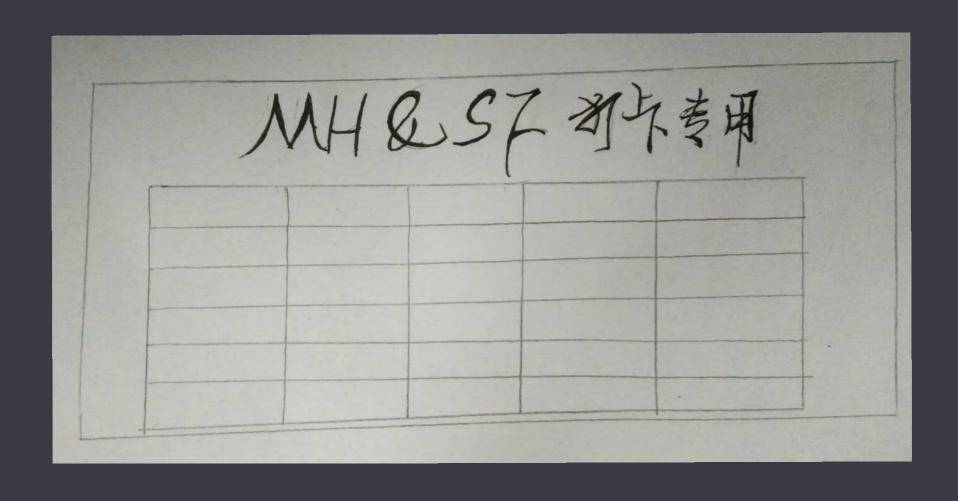

### content

Implemen Punch tation card system

Dining card template

Execution group 1 mark the MH card of the student who are standing in the queue. Execution group 2 stamp the MH card uniformly to record the situation of wasting food. Supervision group should supervise the situation of all the works. Every month, statistics group use the data to reward or punish the students by calculating their waste.

#### Punch card system&policy of awards and penalties

The people should hold the MH card to eat in the mass hall and have the card signed by implementation team. People who waste upon ninty percent of the food will be punished, such as clean up the dinning hall. However, people who finished ninty percent of the food will be given a special potting and prior rights to line up for five people as rewards.